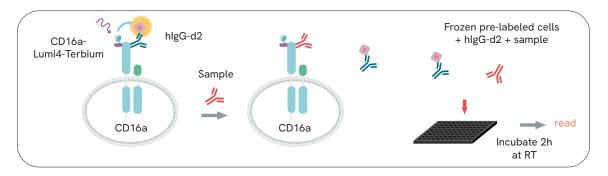

## Assay principle

The CD16a receptor binding assays (FcgRIIIa, V158 or F158) use a one-step dispensing protocol: Lumi4®-Terbium Cryptate pre-labeled cells are dispensed, followed by the addition of IgG1 labeled with d2 and the sample. After 2 hours of incubation at RT, the signal can be read.

### Cell-based competition assay

- IgG from the sample is assessed for its capacity to efficiently displace the acceptor labeled IgG (hlgG-d2)
- The assay uses a single-plate dispensing protocol