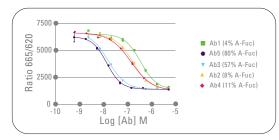

## Impact of a-fucosylation CD16A affinity

A substantial gain in immunoglobulin affinity can be reached when the level of a-fucosylation is higher than 50%.