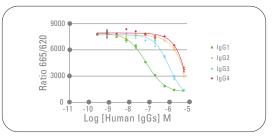

### Evaluate the antibody effector functions

The human IgG1 subclass displays the highest affinity for CD16a.